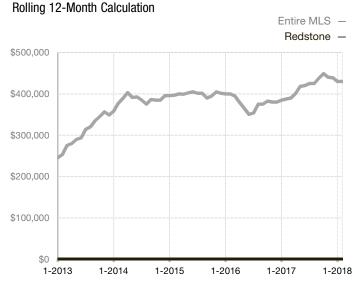

## **Median Sales Price - Single Family** Rolling 12-Month Calculation

\$200,000

1-2013

1-2014

\$600,000 \$500,000 \$400,000 \$300,000

1-2015

1-2016

1-2017

1-2018