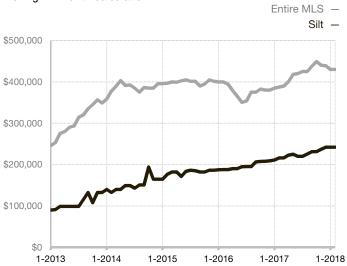

|
| Days on Market Until Sale       | 0        | 0    |                                   | 8            | 158         | + 1875.0%                            |
| Inventory of Homes for Sale     | 6        | 4    | - 33.3%                           |              |             |                                      |
| Months Supply of Inventory      | 2.4      | 1.7  | - 29.2%                           |              |             |                                      |

<sup>\*</sup> Does not account for seller concessions and/or down payment assistance. | Activity for one month can sometimes look extreme due to small sample size.

## **Median Sales Price - Single Family**

Rolling 12-Month Calculation



## Median Sales Price - Townhouse-Condo

Rolling 12-Month Calculation