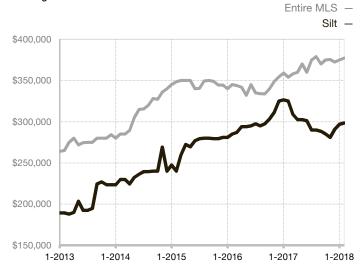

| 99.2%        | 98.0%       | - 1.2%                               |
| Days on Market Until Sale       | 0        | 0    |                                   | 8            | 158         | + 1875.0%                            |
| Inventory of Homes for Sale     | 6        | 4    | - 33.3%                           |              |             |                                      |
| Months Supply of Inventory      | 2.4      | 1.7  | - 29.2%                           |              |             |                                      |

<sup>\*</sup> Does not account for seller concessions and/or down payment assistance. | Activity for one month can sometimes look extreme due to small sample size.

## **Median Sales Price - Single Family**

Rolling 12-Month Calculation



## Median Sales Price - Townhouse-Condo

Rolling 12-Month Calculation